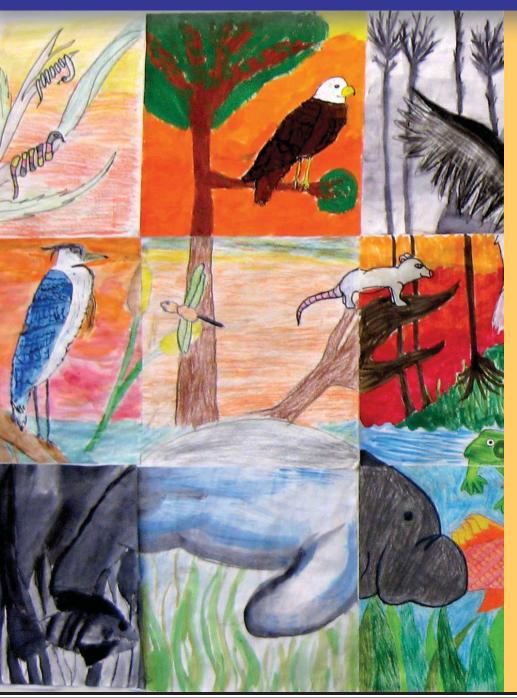

#### Student Exhibition

2017 Summer Art Camp Kid-Curated Exhibit 09/09 - 10/15

Opening Reception & Awards Saturday, September 9th

DFAC achieves it's top summer camp reputation through creative, quality instruction by Tampa Bay's finest art instructors. Here are a few of the talented folks that have been a part of DFAC's cool summer programs: