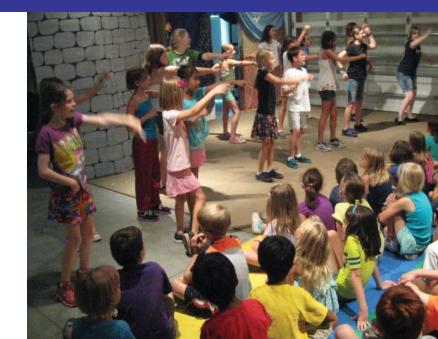

# **Arts in Motion**

Ages 8 – 12 \$165 - \$185/week

This camp gives young artists the chance to create theater from the ground up! Participants explore performance through creative exercises, working together as an ensemble to produce an original piece complete with song and dance. Each week of themed dramatics culminates in a celebratory performance showcasing campers' diligence and ingenuity.

Inspiration for each week's theme development will come from instructors, young actors' imaginations, books/stories, Broadway Plays, movies and TV shows/cartoons/animations.