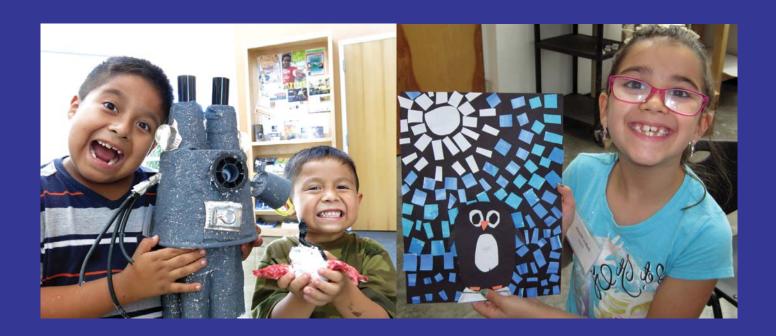

# Sizzlin' Summer **Visual Arts Camp**

Ages 6\* – 10 \$165 - \$185/week

(\* completion of kindergarten required)

The visual arts camp introduces students to a variety of media, techniques, art history, and multicultural appreciation in a fun and educational environment. Pre-planned age appropriate projects, based on the weekly themes are worked on daily, and ready to come home by Friday. Clay projects take a few days to be fired, and are ready for pick up the following Wednesday. Students rotate through four classes a day. Below is a sample schedule:

12:15 – 12:45 p.m. Cool Down Time indoors with a theme related video clip.

12:50 – 1:50 p.m. **3rd Class: 3-D Sculpture/recycled materials** 

1:50 – 2:50 p.m. 4th Class: Hands On Museum Time!

Campers are divided into groups by age; the yellow group is primarily our youngest campers, the blue and green groups make up the middle, and the red group is for the oldest kids up to age 10. Drop off is between 8:30 am and 9:00 am; and pick up is promptly at 3:00 p.m.