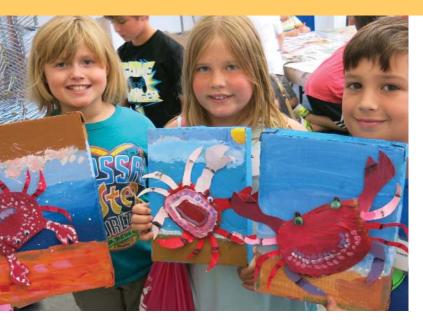

# Sizzlin' Summer **Visual Arts Camp**

Ages 6\* – 10 \$165 - \$185/week

(\* completion of kindergarten required)

The visual arts camp introduces students to a variety of media, techniques, art history, and multicultural appreciation in a fun and educational environment. Pre-planned age appropriate projects, based on the weekly themes are worked on daily, and ready to come home by Friday. Clay projects take a few days to be fired, and are ready for pick up the following Wednesday. Students rotate through four classes a day. Below is a sample schedule: